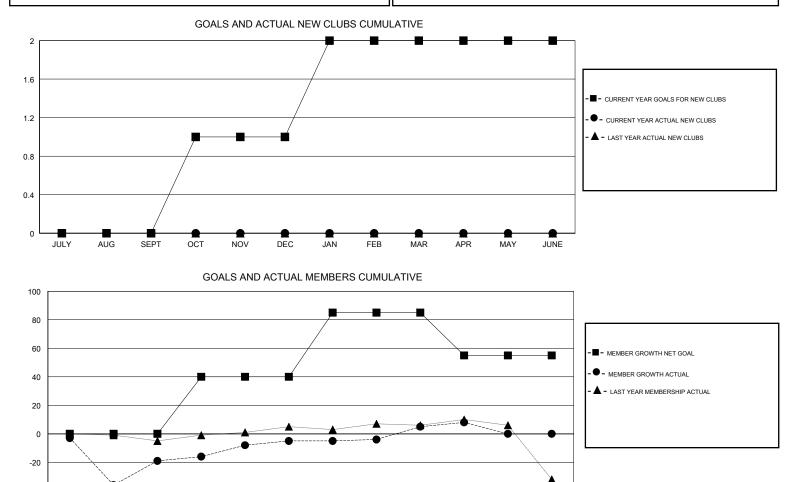

## GMT CA

| Clubs<br>RESULTS FOR 2018-2019 |   |   |   | Members<br>RESULTS FOR 2018-2019 |     |    |    |
|--------------------------------|---|---|---|----------------------------------|-----|----|----|
|                                |   |   |   |                                  |     |    |    |
| JULY/AUG/SEPT                  | 0 | 0 | 0 | JULY/AUG/SEPT                    | 0   | 41 | 56 |
| OCT/NOV/DEC                    | 1 | 0 | 0 | OCT/NOV/DEC                      | 40  | 26 | 9  |
| JAN/FEB/MAR                    | 1 | 0 | 0 | JAN/FEB/MAR                      | 45  | 30 | 16 |
| APR/MAY/JUNE                   | 0 | 0 | 0 | APR/MAY/JUNE                     | -30 | 12 | 7  |